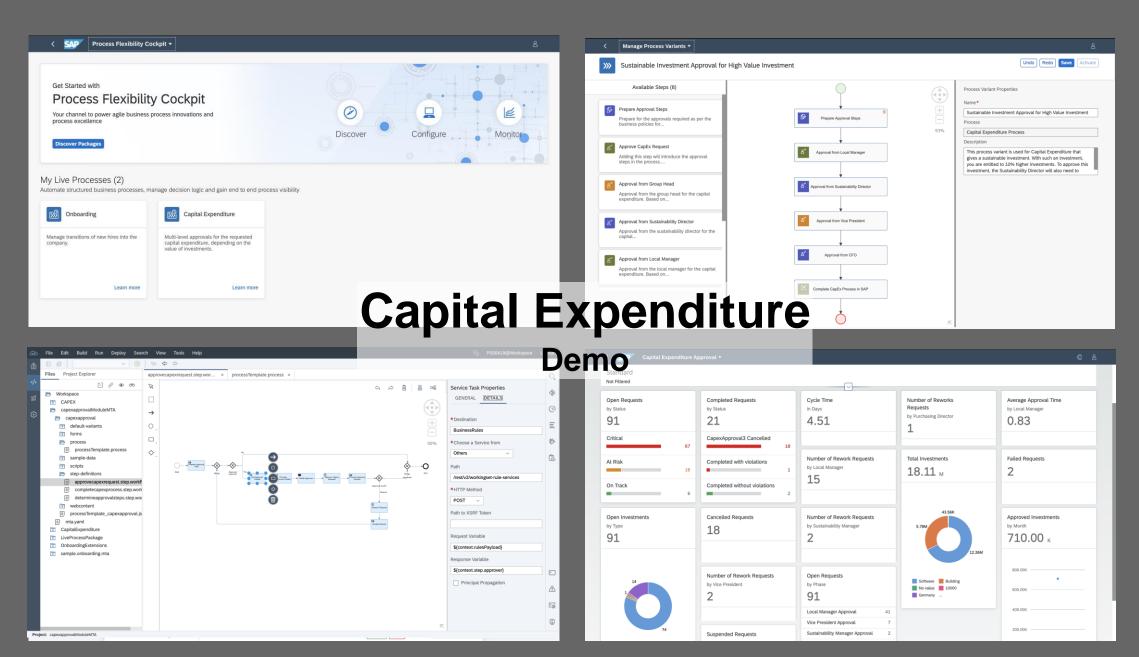

#### **Example:** CAPEX (Capital Expenditure)

2019  $\rightarrow$  Delivery Hero

#### 2020 $\rightarrow$ LP Content

**Capital investments** are part of every enterprise as part of their business strategy. Capital investments could be acquisitions, purchase of new assets including software and services. **Capital Expenditures (CAPEX)** involve reviews and decisions across different levels of an organization depending on the type and nature of the investment. Companies are looking for **managing investment decisions** in a transparent way by **automating all the steps of this process**. This will not only enable them to track every step and decision, but also ensure the corporate policies are followed as part of an investment decision.