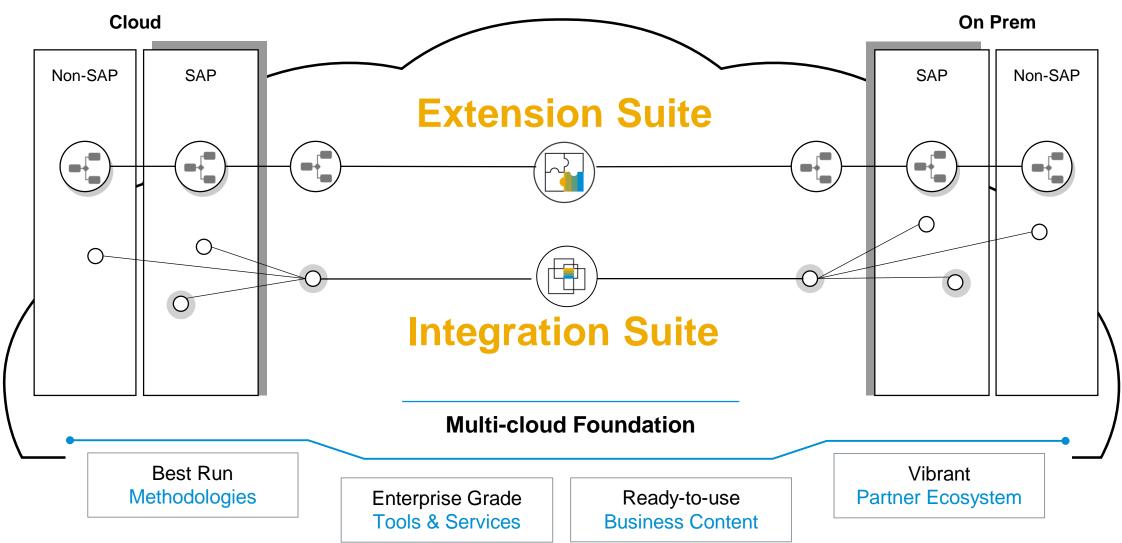

#### **SAP Cloud Platform - Elevate your Enterprise Experience** Simplify Integrations. Accelerate Extensions. Expand Business Value.