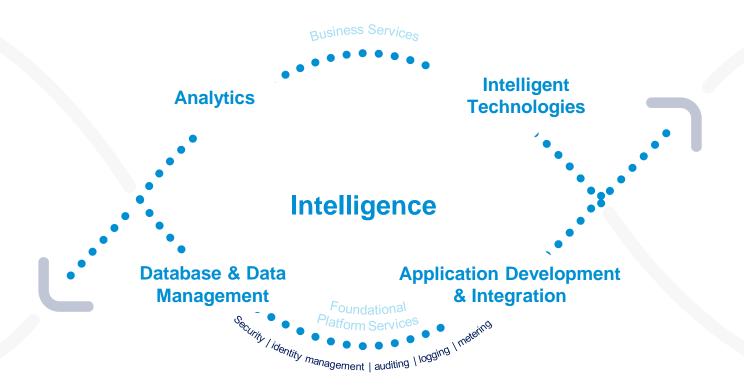

#### **Business Technology Platform**

### Business Technology Platform SAP Cloud Platform is a key pillar