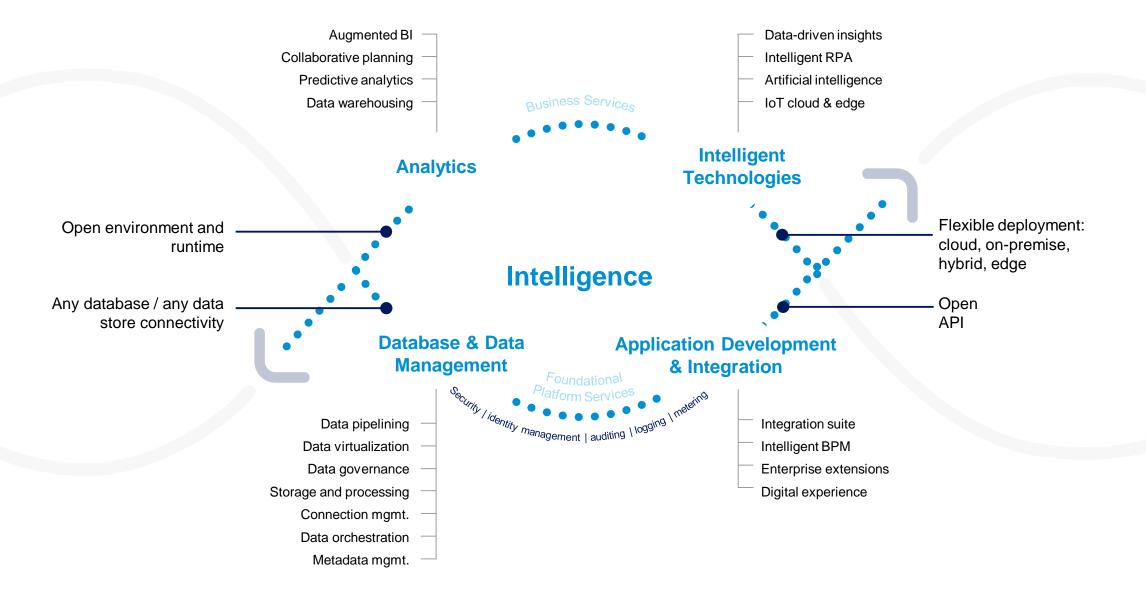

#### **Business Technology Platform**

### Business Technology Platform SAP Cloud Platform is a key pillar