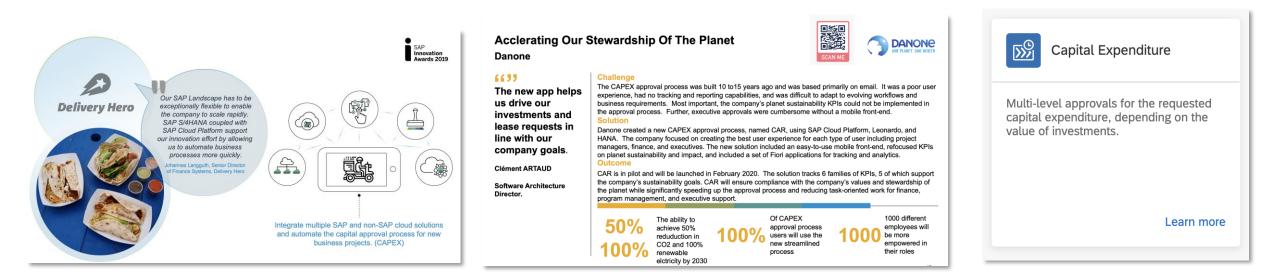

#### **Example:** CAPEX (Capital Expenditure)

2019  $\rightarrow$  Delivery Hero

#### 2019/20 → DANONE

#### 2020 $\rightarrow$ LP Content

**Capital investments** are part of every enterprise as part of their business strategy. Capital investments could be acquisitions, purchase of new assets including software and services. **Capital Expenditures (CAPEX)** involve reviews and decisions across different levels of an organization depending on the type and nature of the investment. Companies are looking for **managing investment decisions** in a transparent way by **automating all the steps of this process**. This will not only enable them to track every step and decision, but also ensure the corporate policies are followed as part of an investment decision.